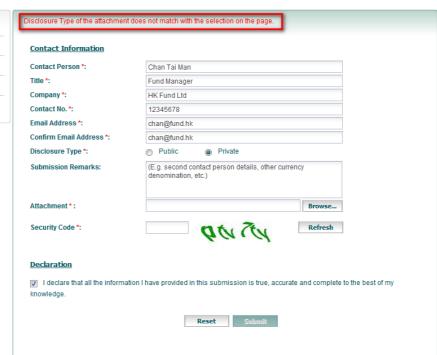

- Enter any clarification or supplemental information that you wish to inform the Executive (e.g. second contact person details, currency denomination of the trades conducted, etc.) in the Submission Remarks box. This field is optional.
- 8. Tick the checkbox after reading the Declaration and then click "Submit". Alternatively you may reset the whole form and empty all fields by clicking the "Reset" button.
- If an error(s) is detected during the submission process, a corresponding message(s) will be shown in RED on the top of the page or in a separate pop-up window. In the example below, the type of disclosure form submitted does not match the disclosure type indicated.