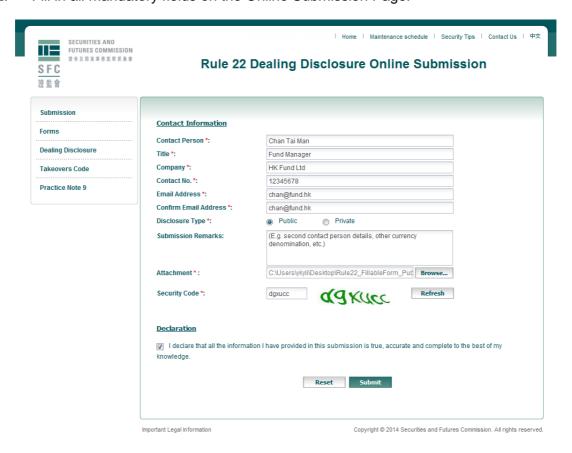

#### III. Making Your Submission

1. Read the Important Notice. Then click "Confirm and Proceed" to proceed.

2. Fill in all mandatory fields on the Online Submission Page.

- 3. Indicate whether your submission is a public disclosure or private disclosure by choosing the appropriate button.
- 4. Attach the Disclosure Form to be submitted. Only Excel files with extension .xlsm, .xlsx. and .xls with file size less than 5 MB are allowed.
- 5. Enter the security code shown.
- 6. If the online submission form is not completed properly, will be shown next to the affected field(s). In the example below, the title of the contact person, confirmation of email address, the attachment and security code are all missing.

- Enter any clarification or supplemental information that you wish to inform the Executive (e.g. second contact person details, currency denomination of the trades conducted, etc.) in the Submission Remarks box. This field is optional.
- 8. Tick the checkbox after reading the Declaration and then click "Submit". Alternatively you may reset the whole form and empty all fields by clicking the "Reset" button.
- If an error(s) is detected during the submission process, a corresponding message(s) will be shown in RED on the top of the page or in a separate pop-up window. In the example below, the type of disclosure form submitted does not match the disclosure type indicated.