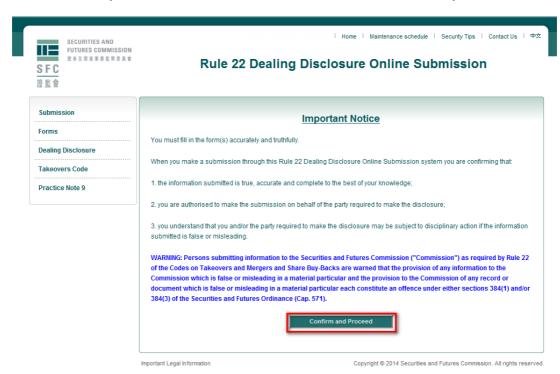

#### III. Making Your Submission

1. Read the Important Notice. Then click "Confirm and Proceed" to proceed.

2. Fill in all mandatory fields on the Online Submission Page.

- 3. Indicate whether your submission is a public disclosure or private disclosure by choosing the appropriate button.
- 4. Attach the Disclosure Form to be submitted. Only Excel files with extension .xlsm, .xlsx. and .xls with file size less than 5 MB are allowed.
- 5. Enter the security code shown.
- 6. If the online submission form is not completed properly, will be shown next to the affected field(s). In the example below, the title of the contact person, confirmation of email address, the attachment and security code are all missing.