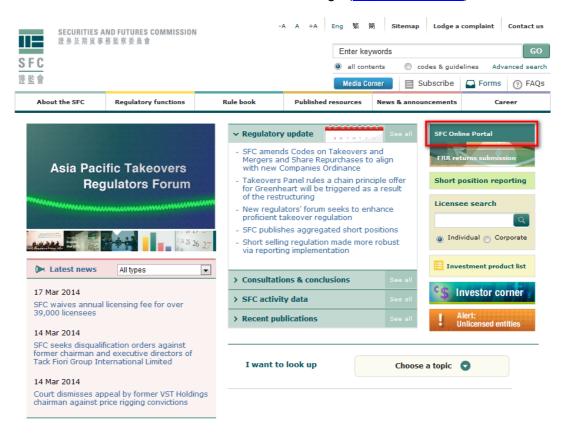

## I. Accessing the Rule 22 Dealing Disclosure Online Submission System

1. Click "SFC Online Portal" on the SFC Home Page (http://www.sfc.hk).

Click "Rule 22 Dealing Disclosure Online Submission" under "Other e-Services".