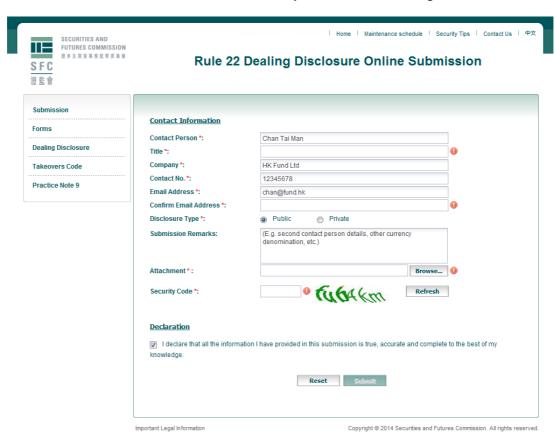

#### III. Making Your Submission

1. Read the Important Notice. Then click "Confirm and Proceed" to proceed.

2. Fill in all mandatory fields on the Online Submission Page.

- 3. Indicate whether your submission is a public disclosure or private disclosure by choosing the appropriate button.
- 4. Attach the Disclosure Form to be submitted. Only Excel files with extension .xlsm, .xlsx. and .xls with file size less than 5 MB are allowed.
- 5. Enter the security code shown.
- 6. If the online submission form is not completed properly, will be shown next to the affected field(s). In the example below, the title of the contact person, confirmation of email address, the attachment and security code are all missing.