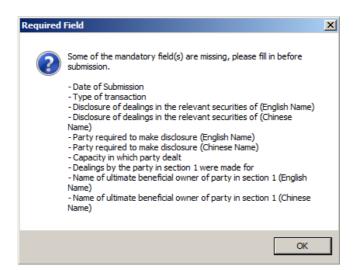

- 4. Fill in all mandatory fields (fields with \*) in Worksheet "Main". Where no Chinese name is available, please repeat the English Name in the relevant box. Complete the remainder of the form (including filling in Tables 1 to 4) as appropriate.
- 5. An error message(s) will be shown if invalid data or format is entered or a field is omitted.

6. Save the form when all required fields are completed.