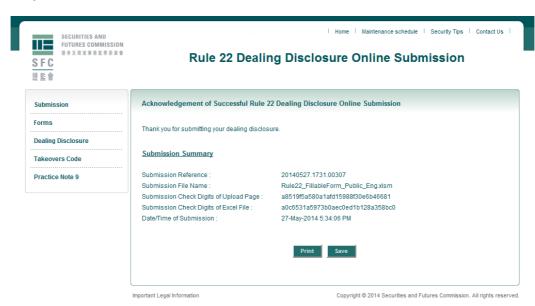

#### IV. Submission Acknowledgement

 Upon successful submission, a submission acknowledgement will be displayed. An acknowledgement email will also be sent to the contact email address provided during the submission.

#### Acknowledgement of Successful Rule 22 Dealing Disclosure Online Submission

e-workflow@sfc.hk [e-workflow@sfc.hk]

Sent: Tuesday, March 18, 2014 10:51 AM

To: chan@fund.hk

Thank you for submitting your dealing disclosure.

Submission Summary

Submission Reference: 20140318.1051.00085

Submission File Name: Rule22\_FillableForm\_Public\_Eng\_UserGuideSample.xlsm

Submission Check Digits of Upload Page: 781836acedfba33002d7fa9c4176acb4
Submission Check Digits of Excel File: 850fe787c967bee6613a5dca0443bd2c

Date/time of Submission: 18-March-2014 10:53:40 AM

Corporate Finance Division SECURITIES AND FUTURES COMMISSION

多謝您遞交您的交易披露表格。

遞交概要

遞交編號: 20140318.1051.00085

遞交檔案名稱: Rule22\_FillableForm\_Public\_Eng\_UserGuideSample.xlsm