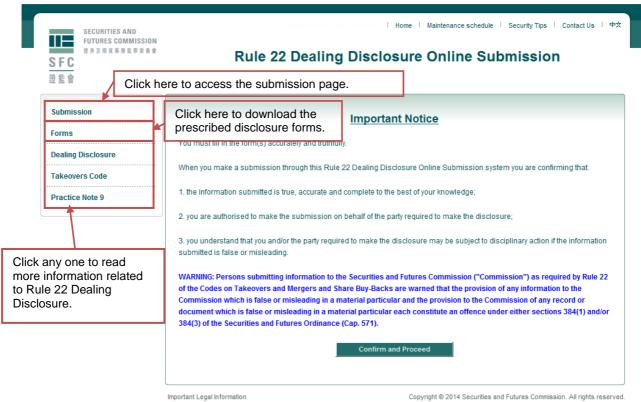

#### II. Filling in the Disclosure Forms - Public or Private Disclosure

- 1. You can access the forms by clicking "Forms" on the left navigation bar on Online Submission Homepage or from the Forms webpage (http://www.sfc.hk/web/EN/forms/listings-and-takeovers/)
- 2. Choose the appropriate public or private disclosure form.
- 3. Open the form. Enable Macro setting to support data validation (Options > Enable this content > OK).