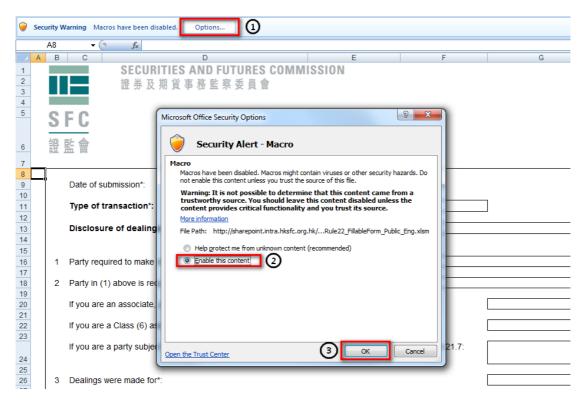

#### II. Filling in the Disclosure Forms - Public or Private Disclosure

- 1. You can access the forms by clicking "Forms" on the left navigation bar on Online Submission Homepage or from the Forms webpage (http://www.sfc.hk/web/EN/forms/listings-and-takeovers/)
- 2. Choose the appropriate public or private disclosure form.
- 3. Open the form. Enable Macro setting to support data validation (Options > Enable this content > OK).