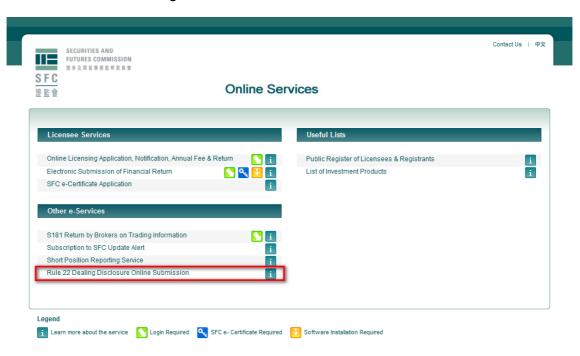

## I. Accessing the Rule 22 Dealing Disclosure Online Submission System

1. Click "SFC Online Portal" on the SFC Home Page (http://www.sfc.hk).

Click "Rule 22 Dealing Disclosure Online Submission" under "Other e-Services".

#### Online Submission Homepage

Please read all related information before making a submission.

Copyright @ 2014 Securities and Futures Commission. All rights reserved.